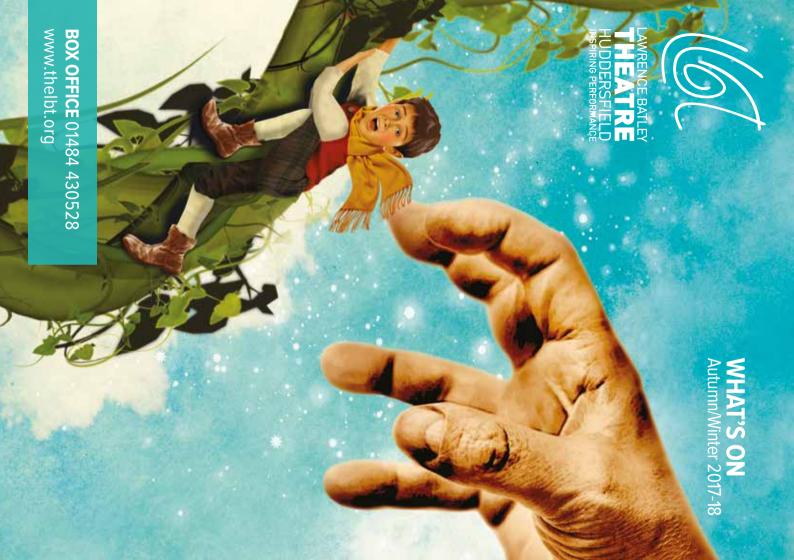

# & THE BEANSTALK

Join the LBT this Christmas for a giant of a pantomime.

Times are hard for young Jack and his mother. Forced to sell his beloved cow, poor Jack comes home with nothing but a few beans. But when the beans grow into a giant beanstalk, Jack finds himself in a whole new world of thrills and adventure.

Brought to you by the same creative team behind LBT's sell-out 2016 pantomime Cinderella, including director Joyce Branagh and writer Andrew Pollard, JACK & THE BEANSTALK will feature everything you love about a traditional panto – laughs galore, magnificent live music and spectacular costumes. Get ready for us to take you high above the clouds on a magical journey.