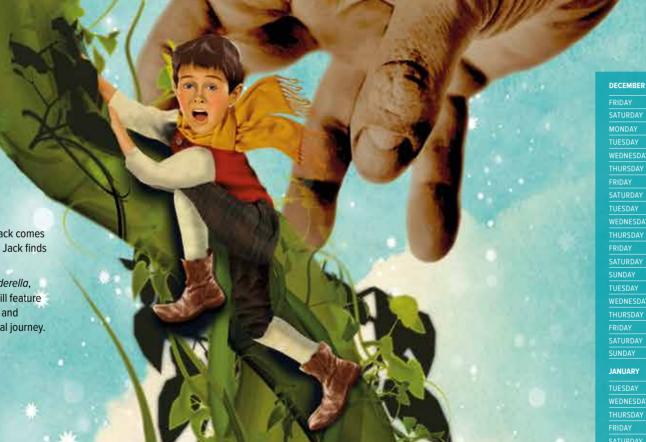

# & THE BEANSTALK

Join the LBT this Christmas for a giant of a pantomime.

Times are hard for young Jack and his mother. Forced to sell his beloved cow, poor Jack comes home with nothing but a few beans. But when the beans grow into a giant beanstalk, Jack finds himself in a whole new world of thrills and adventure.

Brought to you by the same creative team behind LBT's sell-out 2016 pantomime Cinderella, including director Joyce Branagh and writer Andrew Pollard, JACK & THE BEANSTALK will feature everything you love about a traditional panto – laughs galore, magnificent live music and spectacular costumes. Get ready for us to take you high above the clouds on a magical journey.