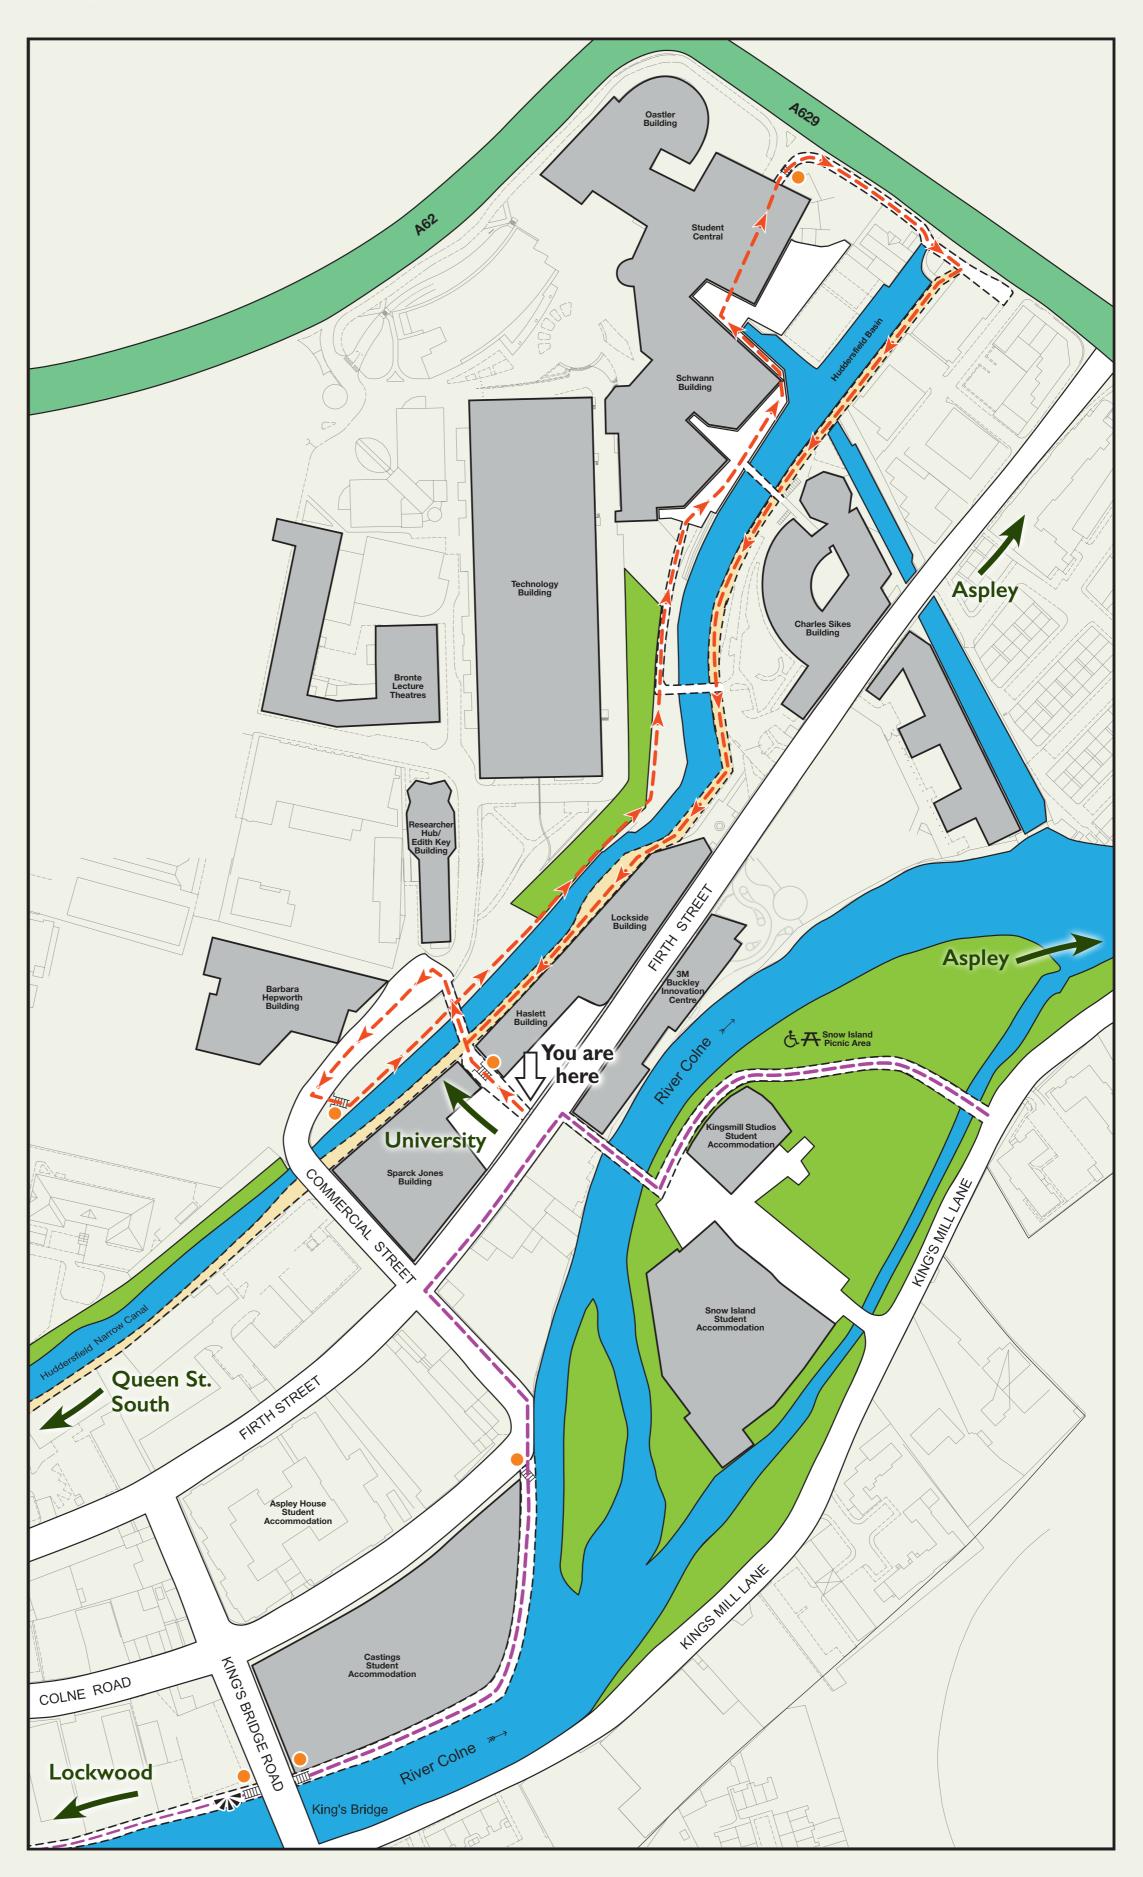

## Campus Circular Walk

Venture along the Huddersfield Narrow Canal on the 'Campus Circular Walk' (red), and explore the riverbanks further afield along the 'Snow Island River Walkway' (purple)

Canal Towpath

Campus
Circular Walk
University land,
permissive access

Snow Island
River Walkway

Snow Island
Picnic Area
accessible to
wheelchair users

Kingsbridge Viewpoint

Stepsinaccessible towheelchair users

University of HUDDERSFIELD
Inspiring global professionals